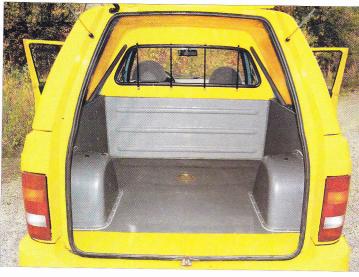

t's a two-seated van having the front wheel drive and a large loading compartment. It's suitable for transporting of EURO dimensional pallets. It's possible to install either an electric drive or internal combustion engine or, in the future, hybrid drive