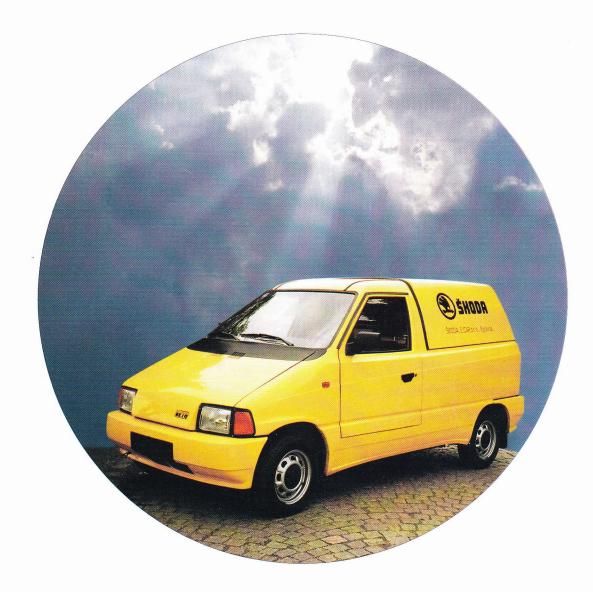

## ŠKODA ELCAR ELECTRIC VEHICLE BETA

ELECTRIC CAR

## BETA

IS AN ELECTRIC VEHICLE UP-TO-DATE CONCEPTION WITH A SHAPE WHICH CORRESPONDS WITH INGOING WORLD TRENDS. IT DOES NOT CORRO<sup>~</sup> E AND IT'S EASY TO REPAIR. IT'S ALSO SAFE AND HAS A HIGH LOAD-CARRYING CAPACITY

t's a two-seated van having the front wheel drive and a large loading compartment. It's suitable for transporting of EURO dimensional pallets. It's possible to install either an electric drive or internal combustion engine or, in the future, hybrid drive