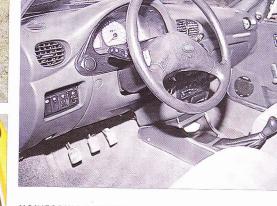

MONITORING SYSTEM

VAN INTERIOR

CLOSE UP VIEW OF ENGINE SPACE

The steel tube frame provides the high level of passengers' safety even in the case of over-roll crash.

BATTERY

SPACE

The front part of the vehicle is equipped with a deformation zone that consists of patented absorbent units which absorb kinetic