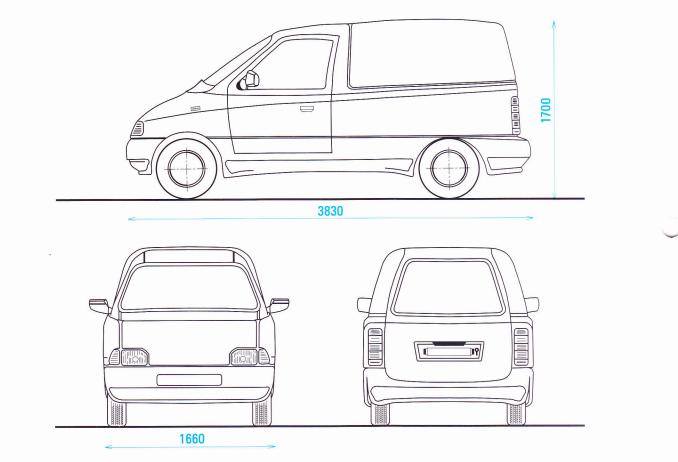

t's a two-seated van having the front wheel drive and a large loading compartment. It's suitable for transporting of EURO dimensional pallets. It's possible to install either an electric drive or internal combustion engine or, in the future, hybrid drive