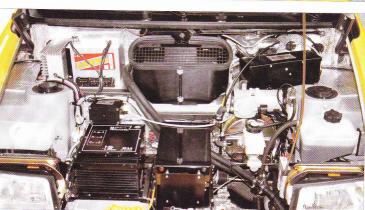

MONITORING SYSTEM

VAN INTERIOR

CLOSE UP VIEW OF ENGINE SPACE

The steel tube frame provides the high level of passengers' safety even in the case of over-roll crash.

BATTERY

SPACE

The front part of the vehicle is equipped with a deformation zone that consists of patented absorbent units which absorb kinetic